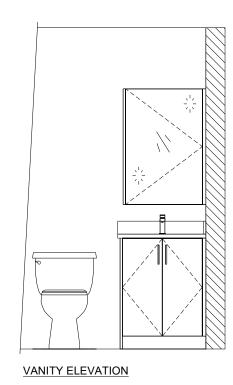

NORTH ELEVATION

PROJECT:

SEED HOMES PANAMA HOME MODEL - STUDIO

DRAWING: CABINET ELEVATIONS

SCALE: NTS

DIMENSION SCALE: IMPERIAL

JOB NUMBER : 24-SFP1 DRAWN BY : JB

CHECKED BY : BB

DATE : 14-AUG-2024

NOTES:

LAUNDRY ROOM ELEVATION

REV: 0

DWG #:

ID.7.2