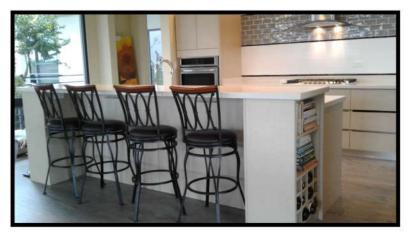

#### STUDIO Model

- o Description:
  - 410 sq. ft. (38m²)
  - Full washroom
  - Full kitchen
  - Laundry / Pantry room
  - Appliance package (see description below)
- o Includes:
  - Building structure and roof panels
  - Spray insulated exterior walls
  - Exterior doors and windows
  - Interior wall finishes
    - Trusscore Panels
  - Interior partition walls package
  - Electrical wiring & outlets
  - Interior LED Lighting package
  - Plumbing rough-in
  - Interior doors
  - Interiors Cabinets
    - Kitchen
    - Pantry cabinets
    - Washroom vanity
    - Closet
  - Quartz Countertops (2cm edge & 100mm backsplash)
  - Vinyl plank flooring (flooring only, no base board)
  - Fixture list:
    - Glass shower enclosure
    - Toilet
    - Kitchen sink (SS single)
    - Washroom sink
    - Kitchen faucet
    - Washroom vanity faucet
    - Washroom fixtures:
      - Towel rack
      - Face cloth ring
      - Towel hooks (2)
      - Toilet paper holder
      - Mirror

- Plumbing fixture installation and hook-up
- Electrical fixture install and hook-up
- Appliances (included in the pricing above)

| • | Free standing oven and range | (\$ 450.00) |
|---|------------------------------|-------------|
| • | Microwave extractor          | (\$ 430.00) |
| • | Fridge                       | (\$1135.00) |
| • | Stacking washer / dryer      | (\$1230.00) |