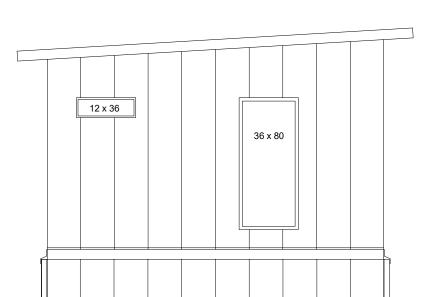

JOB NUMBER : 24-SFP1 DRAWN BY : JB

CHECKED BY : BB

: 14-AUG-2024 DATE

NOTES:

REV: 0

> DWG #: ID.7.1

STUDIO WEST ELEVATION

STUDIO

NORTH ELEVATION

PROJECT:

SEED HOMES PANAMA HOME MODEL - STUDIO

DRAWING: CABINET ELEVATIONS

SCALE: NTS

DIMENSION SCALE: IMPERIAL

JOB NUMBER : 24-SFP1 DRAWN BY : JB

CHECKED BY : BB

DATE : 14-AUG-2024

NOTES:

LAUNDRY ROOM ELEVATION

REV: 0

DWG #:

ID.7.2