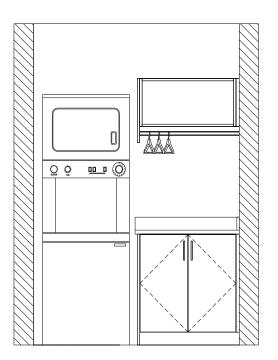

NORTH ELEVATION

PROJECT:

SEED HOMES PANAMA HOME MODEL - STUDIO

DRAWING: CABINET ELEVATIONS

SCALE: NTS

DIMENSION SCALE: IMPERIAL

JOB NUMBER : 24-SFP1 DRAWN BY : JB

CHECKED BY : BB

DATE : 14-AUG-2024

NOTES:

LAUNDRY ROOM ELEVATION

REV: 0

DWG #:

ID.7.2