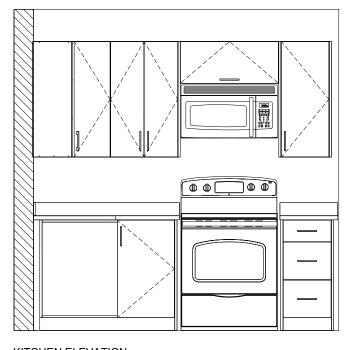

NORTH ELEVATION

PROJECT:

SEED HOMES PANAMA HOME MODEL - STUDIO

DRAWING: CABINET ELEVATIONS

SCALE: NTS

DIMENSION SCALE: IMPERIAL

JOB NUMBER : 24-SFP1 DRAWN BY : JB

CHECKED BY : BB

DATE : 14-AUG-2024

NOTES:

LAUNDRY ROOM ELEVATION

REV: 0

DWG #:

ID.7.2