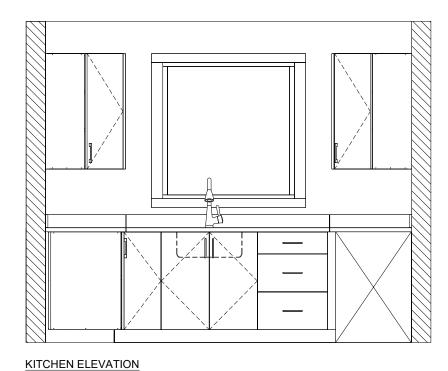

NORTH ELEVATION

PROJECT:

SEED HOMES PANAMA HOME MODEL - STUDIO

DRAWING: CABINET ELEVATIONS

SCALE: NTS

DIMENSION SCALE: IMPERIAL

JOB NUMBER : 24-SFP1 DRAWN BY : JB

CHECKED BY : BB

DATE : 14-AUG-2024

NOTES:

LAUNDRY ROOM ELEVATION

REV: 0

DWG #:

ID.7.2