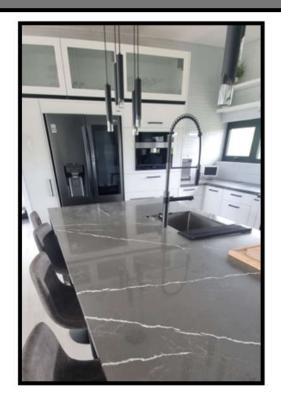

#### STUDIO Model

- o Description:
  - 410 sq. ft. (38m²)
  - Full washroom
  - Full kitchen
  - Laundry / Pantry room
  - Appliance package (see description below)
- o Includes:
  - Building structure and roof panels
  - Spray insulated exterior walls
  - Exterior doors and windows
  - Interior wall finishes
    - Trusscore Panels
  - Interior partition walls package
  - Electrical wiring & outlets
  - Interior LED Lighting package
  - Plumbing rough-in
  - Interior doors
  - Interiors Cabinets
    - Kitchen
    - Pantry cabinets
    - Washroom vanity
    - Closet
  - Quartz Countertops (2cm edge & 100mm backsplash)
  - Vinyl plank flooring (flooring only, no base board)
  - Fixture list:
    - Glass shower enclosure
    - Toilet
    - Kitchen sink (SS single)
    - Washroom sink
    - Kitchen faucet
    - Washroom vanity faucet
    - Washroom fixtures:
      - Towel rack
      - Face cloth ring
      - Towel hooks (2)
      - Toilet paper holder
      - Mirror

- Plumbing fixture installation and hook-up
- Electrical fixture install and hook-up
- Appliances (included in the pricing above)

| • | Free standing oven and range | (\$ 450.00) |
|---|------------------------------|-------------|
| • | Microwave extractor          | (\$ 430.00) |
| • | Fridge                       | (\$1135.00) |
| • | Stacking washer / dryer      | (\$1230.00) |