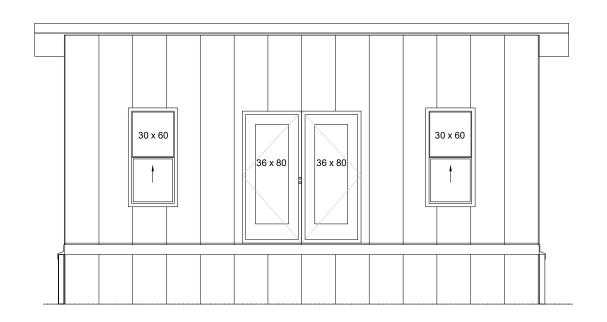

STUDIO SOUTH ELEVATION

36 x 80

STUDIO EAST ELEVATION

PROJECT:

SEED HOMES PANAMA HOME MODEL - STUDIO

DRAWING: EXTERIOR ELEVATION

SCALE: NTS

DIMENSION SCALE: IMPERIAL

JOB NUMBER : 24-SFP1 DRAWN BY : JB

CHECKED BY : BB

: 14-AUG-2024 DATE

NOTES:

REV: 0

> DWG #: ID.7.1

STUDIO WEST ELEVATION

STUDIO