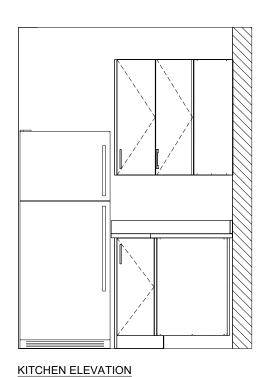

NORTH ELEVATION

PROJECT:

SEED HOMES PANAMA HOME MODEL - STUDIO

DRAWING: CABINET ELEVATIONS

SCALE: NTS

DIMENSION SCALE: IMPERIAL

JOB NUMBER : 24-SFP1 DRAWN BY : JB

CHECKED BY : BB

DATE : 14-AUG-2024

NOTES:

LAUNDRY ROOM ELEVATION

REV: 0

DWG #:

ID.7.2