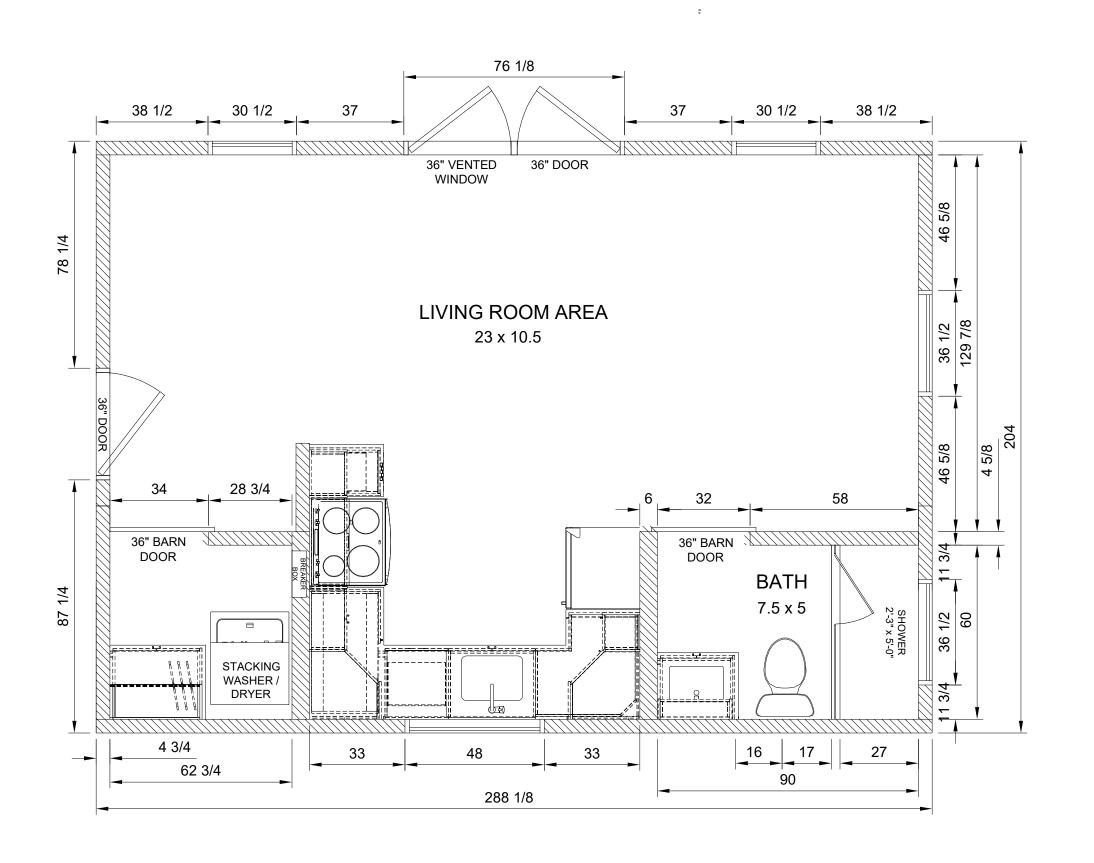

- Shipping coordination from Canada

- Foundation piles
  - Site preparation
  - Crane costs

PROJECT:

SEED HOMES PANAMA HOME MODEL - STUDIO

DRAWING: FLOOR PLAN

SCALE: NTS

DIMENSION SCALE: IMPERIAL

JOB NUMBER : 24-SFP I DRAWN BY : JB

CHECKED BY : BB

DATE : 14-AUG-2024

NOTES:

| 1.

REV: O

DWG #: ID.7.0

STUDIO FLOOR PLAN

48 x 36