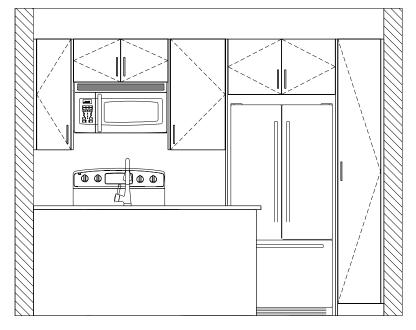

: 14-AUG-2024 DATE

NOTES:

REV: 0

DWG #:

ID.5.1

KITCHEN ELEVATION LOOKING INTO THE KITCHEN

PROJECT:

SEED HOMES PANAMA HOME MODEL - NOOK

DRAWING: CABINET ELEVATIONS

SCALE: NTS

DIMENSION SCALE: IMPERIAL

JOB NUMBER : 24-SFP I DRAWN BY : JB

CHECKED BY : BB

DATE : 14-AUG-2024

NOTES:

١.