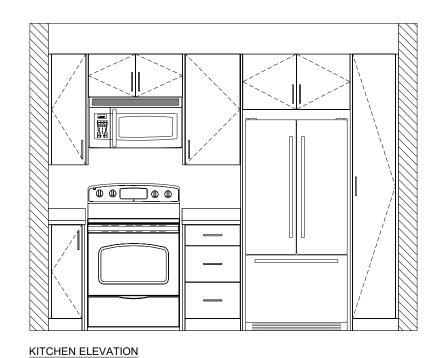

: 14-AUG-2024 DATE

NOTES:

REV: 0

DWG #:

ID.5.1

KITCHEN ELEVATION LOOKING INTO THE KITCHEN

PROJECT:

SEED HOMES PANAMA HOME MODEL - NOOK

DRAWING: CABINET ELEVATIONS

SCALE: NTS

DIMENSION SCALE: IMPERIAL

JOB NUMBER : 24-SFP I DRAWN BY : JB

CHECKED BY : BB

DATE : 14-AUG-2024

NOTES:

١.