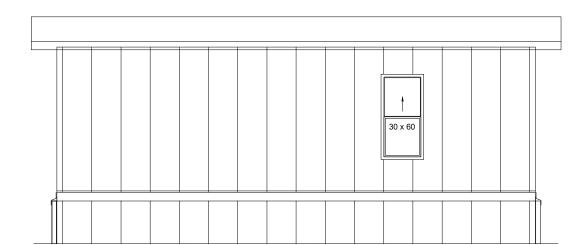

: 14-AUG-2024 DATE

NOTES:

REV: 0

DWG #:

ID.5.0

NOOK NORTH ELEVATION

NOOK WEST ELEVATION

NOOK EAST ELEVATION

NOOK SOUTH ELEVATION

PROJECT:

SEED HOMES PANAMA HOME MODEL - NOOK

DRAWING: EXTERIOR ELEVATION

SCALE: NTS

DIMENSION SCALE: IMPERIAL

JOB NUMBER : 24-SFP1

DRAWN BY : JB CHECKED BY : BB