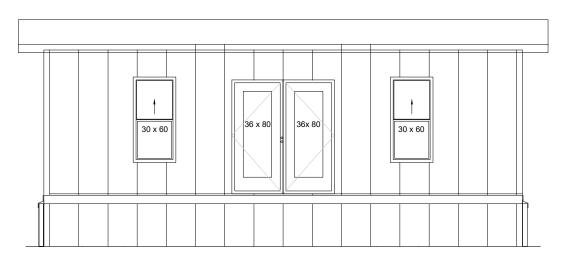

: 14-AUG-2024 DATE

NOTES:

REV: 0

DWG #:

ID.5.0

NOOK NORTH ELEVATION

NOOK WEST ELEVATION

NOOK EAST ELEVATION

NOOK SOUTH ELEVATION

PROJECT:

SEED HOMES PANAMA HOME MODEL - NOOK

DRAWING: EXTERIOR ELEVATION

SCALE: NTS

DIMENSION SCALE: IMPERIAL

JOB NUMBER : 24-SFP1

DRAWN BY : JB CHECKED BY : BB