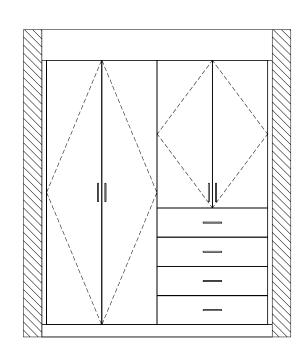

BEDRM 2 CLOSET ELEVATION

MASTER VANITY ELEVATION

LAUNDRY ROOM ELEVATION

REV:

DWG #:

ID.5.2