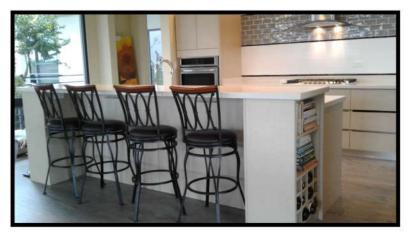

#### **NOOK Model**

- o Description:
  - 730 sq. ft. (68m²)
  - 2 bedroom
    - Large master bedroom
    - 2<sup>nd</sup> bedroom
  - Full washroom
  - Full kitchen
  - Laundry / Pantry room
  - Full appliance package (see description below)
- Includes:
  - Building structure and roof panels
  - Spray insulated exterior walls
  - Exterior doors and windows
  - Interior wall finishes
    - Trusscore Panels
  - Interior partition walls package
  - Electrical wiring & outlets
  - Interior LED Lighting package
  - Plumbing rough-in
  - Interior doors
  - Interiors Cabinets
    - Kitchen
    - Pantry cabinets
    - Washroom vanities
    - Closets
  - Quartz Countertops (2cm edge & 100mm backsplash)
  - Vinyl plank flooring (flooring only, no base board)
  - Fixture list:
    - Glass shower enclosure
    - Toilet
    - Kitchen sink (SS single)
    - Washroom sink
    - Kitchen faucet
    - Washroom vanity faucet
    - Washroom fixtures:
      - Towel rack

- Face cloth ring
- Towel hooks (2)
- Toilet paper holder
- Mirror
- Plumbing fixture installation and hook-up
- Electrical fixture install and hook-up
- Appliances (included in the pricing above)

| • | Free standing oven and range | (\$ 450.00) |
|---|------------------------------|-------------|
| • | Microwave extractor          | (\$ 430.00) |
| • | Dishwasher                   | (\$ 417.00) |
| • | Fridge                       | (\$1135.00) |
| • | Stacking washer / dryer      | (\$1230.00) |