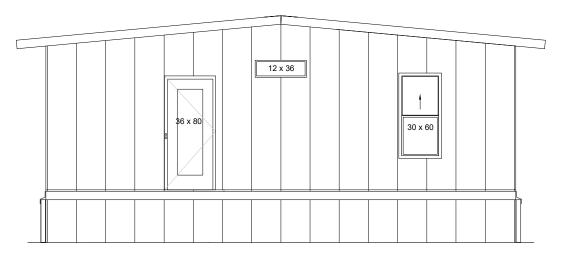

: 14-AUG-2024 DATE

NOTES:

REV: 0

DWG #:

ID.5.0

NOOK NORTH ELEVATION

NOOK WEST ELEVATION

NOOK EAST ELEVATION

NOOK SOUTH ELEVATION

PROJECT:

SEED HOMES PANAMA HOME MODEL - NOOK

DRAWING: EXTERIOR ELEVATION

SCALE: NTS

DIMENSION SCALE: IMPERIAL

JOB NUMBER : 24-SFP1

DRAWN BY : JB CHECKED BY : BB