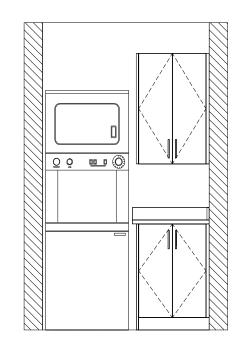

: 14-AUG-2024 DATE

NOTES:

REV: 0

DWG #:

ID.5.1

KITCHEN ELEVATION LOOKING INTO THE KITCHEN

PROJECT:

SEED HOMES PANAMA HOME MODEL - NOOK

DRAWING: CABINET ELEVATIONS

SCALE: NTS

DIMENSION SCALE: IMPERIAL

JOB NUMBER : 24-SFP I DRAWN BY : JB

CHECKED BY : BB

DATE : 14-AUG-2024

NOTES:

١.

BEDRM 2 CLOSET ELEVATION

MASTER VANITY ELEVATION

LAUNDRY ROOM ELEVATION

REV:

DWG #:

ID.5.2