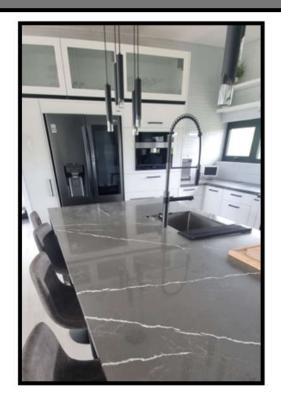

#### **NOOK Model**

- o Description:
  - 730 sq. ft. (68m²)
  - 2 bedroom
    - Large master bedroom
    - 2<sup>nd</sup> bedroom
  - Full washroom
  - Full kitchen
  - Laundry / Pantry room
  - Full appliance package (see description below)
- Includes:
  - Building structure and roof panels
  - Spray insulated exterior walls
  - Exterior doors and windows
  - Interior wall finishes
    - Trusscore Panels
  - Interior partition walls package
  - Electrical wiring & outlets
  - Interior LED Lighting package
  - Plumbing rough-in
  - Interior doors
  - Interiors Cabinets
    - Kitchen
    - Pantry cabinets
    - Washroom vanities
    - Closets
  - Quartz Countertops (2cm edge & 100mm backsplash)
  - Vinyl plank flooring (flooring only, no base board)
  - Fixture list:
    - Glass shower enclosure
    - Toilet
    - Kitchen sink (SS single)
    - Washroom sink
    - Kitchen faucet
    - Washroom vanity faucet
    - Washroom fixtures:
      - Towel rack

- Face cloth ring
- Towel hooks (2)
- Toilet paper holder
- Mirror
- Plumbing fixture installation and hook-up
- Electrical fixture install and hook-up
- Appliances (included in the pricing above)

| • | Free standing oven and range | (\$ 450.00) |
|---|------------------------------|-------------|
| • | Microwave extractor          | (\$ 430.00) |
| • | Dishwasher                   | (\$ 417.00) |
| • | Fridge                       | (\$1135.00) |
| • | Stacking washer / dryer      | (\$1230.00) |