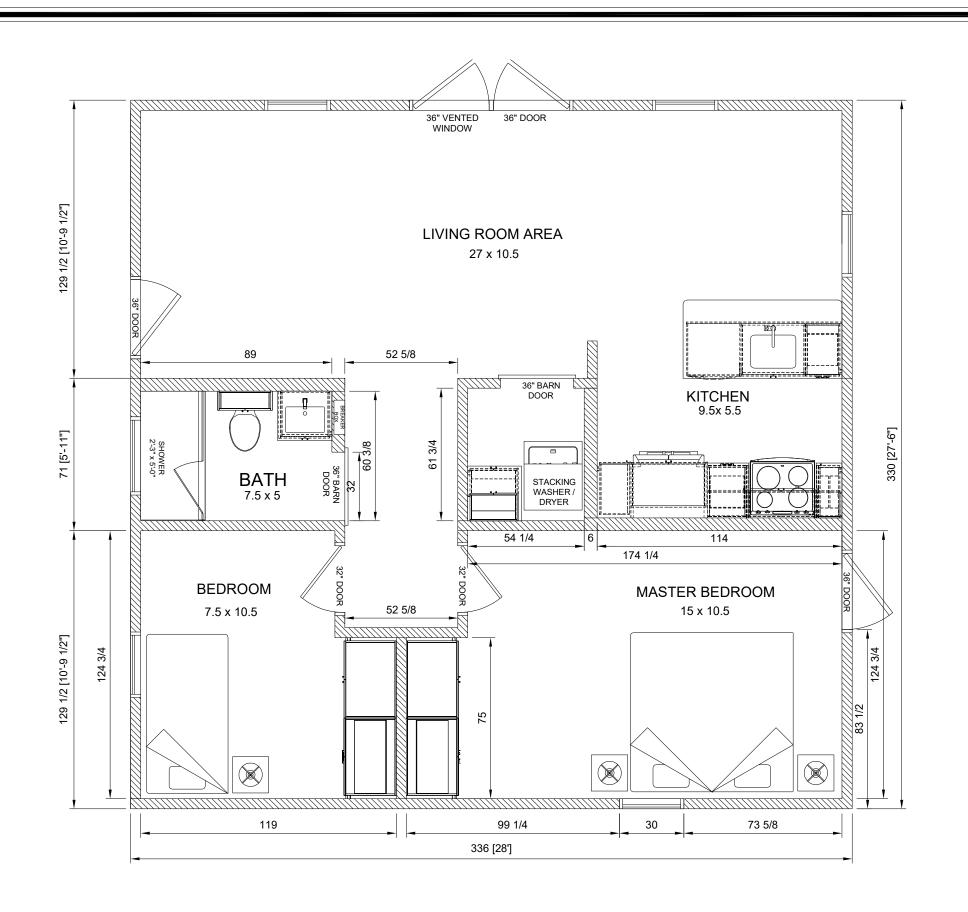

#### **NOOK Model**

- o Description:
  - 730 sq. ft. (68m²)
  - 2 bedroom
    - Large master bedroom
    - 2<sup>nd</sup> bedroom
  - Full washroom
  - Full kitchen
  - Laundry / Pantry room
  - Full appliance package (see description below)
- Includes:
  - Building structure and roof panels
  - Spray insulated exterior walls
  - Exterior doors and windows
  - Interior wall finishes
    - Trusscore Panels
  - Interior partition walls package
  - Electrical wiring & outlets
  - Interior LED Lighting package
  - Plumbing rough-in
  - Interior doors
  - Interiors Cabinets
    - Kitchen
    - Pantry cabinets
    - Washroom vanities
    - Closets
  - Quartz Countertops (2cm edge & 100mm backsplash)
  - Vinyl plank flooring (flooring only, no base board)
  - Fixture list:
    - Glass shower enclosure
    - Toilet
    - Kitchen sink (SS single)
    - Washroom sink
    - Kitchen faucet
    - Washroom vanity faucet
    - Washroom fixtures:
      - Towel rack

NOOK FLOOR PLAN

PROJECT:

SEED HOMES PANAMA HOME MODEL - NOOK

DRAWING: FLOOR PLAN

SCALE: NTS

DIMENSION SCALE: IMPERIAL

JOB NUMBER : 24-SFP1

DRAWN BY : JB CHECKED BY : BB