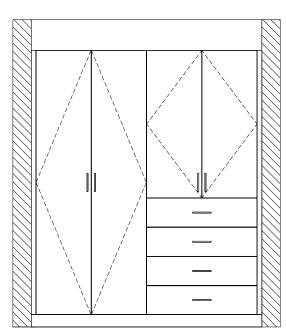

BEDRM 2 CLOSET ELEVATION

MASTER VANITY ELEVATION

LAUNDRY ROOM ELEVATION

REV:

DWG #:

ID.5.2