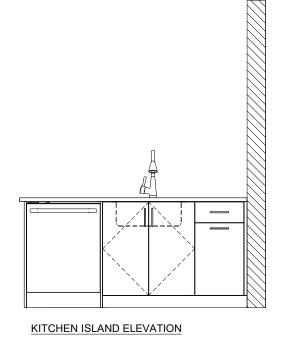

DRAWING: CABINET ELEVATIONS

SCALE: NTS

DIMENSION SCALE: IMPERIAL

JOB NUMBER : 24-SFP I DRAWN BY : JB

CHECKED BY : BB

DATE : 14-AUG-2024

NOTES:

١.

BEDRM 2 CLOSET ELEVATION

MASTER VANITY ELEVATION

LAUNDRY ROOM ELEVATION

REV:

DWG #:

ID.5.2