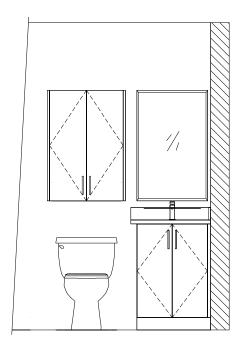

BEDRM 2 CLOSET ELEVATION

MASTER VANITY ELEVATION

LAUNDRY ROOM ELEVATION

REV:

DWG #:

ID.5.2