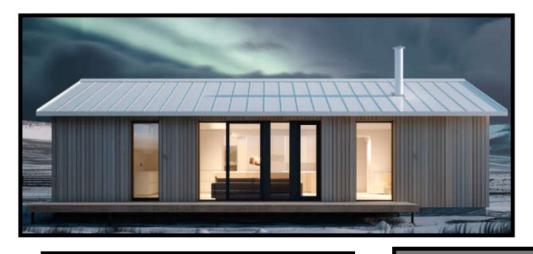

#### **NOOK Model**

- o Description:
  - 730 sq. ft. (68m²)
  - 2 bedroom
    - Large master bedroom
    - 2<sup>nd</sup> bedroom
  - Full washroom
  - Full kitchen
  - Laundry / Pantry room
  - Full appliance package (see description below)
- Includes:
  - Building structure and roof panels
  - Spray insulated exterior walls
  - Exterior doors and windows
  - Interior wall finishes
    - Trusscore Panels
  - Interior partition walls package
  - Electrical wiring & outlets
  - Interior LED Lighting package
  - Plumbing rough-in
  - Interior doors
  - Interiors Cabinets
    - Kitchen
    - Pantry cabinets
    - Washroom vanities
    - Closets
  - Quartz Countertops (2cm edge & 100mm backsplash)
  - Vinyl plank flooring (flooring only, no base board)
  - Fixture list:
    - Glass shower enclosure
    - Toilet
    - Kitchen sink (SS single)
    - Washroom sink
    - Kitchen faucet
    - Washroom vanity faucet
    - Washroom fixtures:
      - Towel rack