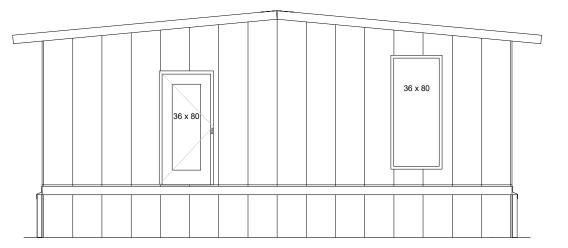

: 14-AUG-2024 DATE

NOTES:

REV: 0

DWG #:

ID.5.0

NOOK NORTH ELEVATION

NOOK WEST ELEVATION

NOOK EAST ELEVATION

NOOK SOUTH ELEVATION

PROJECT:

SEED HOMES PANAMA HOME MODEL - NOOK

DRAWING: EXTERIOR ELEVATION

SCALE: NTS

DIMENSION SCALE: IMPERIAL

JOB NUMBER : 24-SFP1

DRAWN BY : JB CHECKED BY : BB