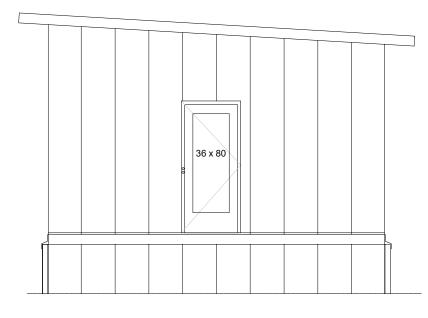

STUDIO - 1 BEDROOM SOUTH ELEVATION

STUDIO - 1 BEDROOM EAST ELEVATION

STUDIO - 1 BEDROOM NORTH ELEVATION

STUDIO - 1 BEDROOM WEST ELEVATION

|                                                                        | 1                 |  |
|------------------------------------------------------------------------|-------------------|--|
| PROJECT:<br>SEED HOMES PANAMA<br>HOME MODEL - STUDIC                   |                   |  |
| DRAWING: EXTERIOR ELEVATION<br>SCALE: NTS<br>DIMENSION SCALE: IMPERIAL |                   |  |
| JOB NUMBER : 24-5<br>DRAWN BY : JB<br>CHECKED BY : BB                  |                   |  |
| DATE : 14-A                                                            | AUG-2024          |  |
|                                                                        |                   |  |
|                                                                        | REV:<br>O         |  |
|                                                                        | DWG #:<br>ID.6. I |  |