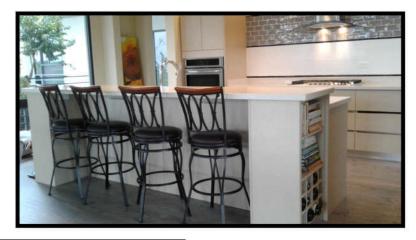

### STUDIO 1 BEDROOM Model

- Description:
  - 410 sq. ft. (38m<sup>2</sup>)
  - 1 bedroom
  - Full washroom
  - Full kitchen
  - Laundry / Pantry room
  - Appliance package (see description below)
  - Interior feature wall
- o Includes:
  - Building structure and roof panels
  - Spray insulated exterior walls
  - Exterior doors and windows
  - Interior wall finishes
    - Trusscore Panels
  - Interior partition walls package
  - Electrical wiring & outlets
  - Interior LED Lighting package
  - Plumbing rough-in
  - Interior doors
  - Interiors Cabinets
    - Kitchen
    - Pantry cabinets
    - Washroom vanity
    - Closet
  - Quartz Countertops (2cm edge & 100mm backsplash)
  - Vinyl plank flooring (flooring only, no base board)
  - Fixture list:
    - Glass shower enclosure
    - Toilet
    - Kitchen sink (SS single)
    - Washroom sink
    - Kitchen faucet
    - Washroom vanity faucet
    - Washroom fixtures:
      - Towel rack
      - Face cloth ring
      - Towel hooks (2)
      - Toilet paper holder
      - Mirror

- Plumbing fixture installation and hook-up
- Electrical fixture install and hook-up
- Appliances (included in the pricing above)
  - Free standing oven and range (\$ 450.00)
  - Microwave extractor (\$ 430.00)
  - Fridge (\$1135.00)
  - Stacking washer / dryer (\$1230.00)
- Construction Management:
  - Order coordination
  - Interior layout and design
  - Shipping coordination from Canada
  - Shipping coordination from Panama Port to jobsite
  - Crane coordination
  - Plumbing and electrical trade management
  - Finish package management
  - Appliance coordination and installation