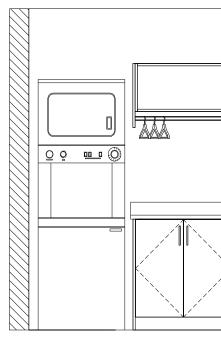

KITCHEN ELEVATION

KITCHEN ELEVATION

BEDROOM CLOSET ELEVATION

VANITY ELEVATION

LAUNDRY ROOM ELEVATION

| PROJECT:<br>SEED HOMES PANAMA<br>HOME MODEL - STUDIO                   |                               |  |
|------------------------------------------------------------------------|-------------------------------|--|
| DRAWING: CABINET ELEVATIONS<br>SCALE: NTS<br>DIMENSION SCALE: IMPERIAL |                               |  |
| JOB NUMBER : 24-3<br>DRAWN BY : JB<br>CHECKED BY : BB<br>DATE : 14-/   | 6FP 1<br>AUG-2024             |  |
| NOTES:<br>I. *                                                         |                               |  |
|                                                                        | REV:<br>0<br>DWG #:<br>ID.6.2 |  |