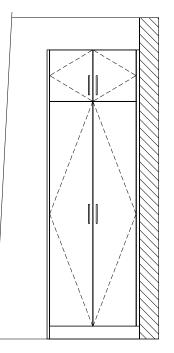

KITCHEN ELEVATION

KITCHEN ELEVATION

BEDROOM CLOSET ELEVATION

VANITY ELEVATION

LAUNDRY ROOM ELEVATION

| PROJECT:<br>SEED HOMES PANAMA<br>HOME MODEL - STUDIO                   |                               |  |
|------------------------------------------------------------------------|-------------------------------|--|
| DRAWING: CABINET ELEVATIONS<br>SCALE: NTS<br>DIMENSION SCALE: IMPERIAL |                               |  |
| JOB NUMBER : 24-3<br>DRAWN BY : JB<br>CHECKED BY : BB<br>DATE : 14-/   | 6FP 1<br>AUG-2024             |  |
| NOTES:<br>I. *                                                         |                               |  |
|                                                                        | REV:<br>0<br>DWG #:<br>ID.6.2 |  |