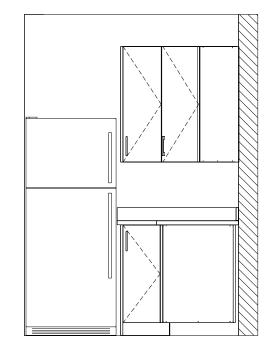

KITCHEN ELEVATION

KITCHEN ELEVATION

BEDROOM CLOSET ELEVATION

VANITY ELEVATION

LAUNDRY ROOM ELEVATION

| PROJECT:<br>SEED HOMES PANAMA<br>HOME MODEL - STUDIO                   |                               |  |
|------------------------------------------------------------------------|-------------------------------|--|
| DRAWING: CABINET ELEVATIONS<br>SCALE: NTS<br>DIMENSION SCALE: IMPERIAL |                               |  |
| JOB NUMBER : 24-3<br>DRAWN BY : JB<br>CHECKED BY : BB<br>DATE : 14-/   | 6FP 1<br>AUG-2024             |  |
| NOTES:<br>I. *                                                         |                               |  |
|                                                                        | REV:<br>0<br>DWG #:<br>ID.6.2 |  |