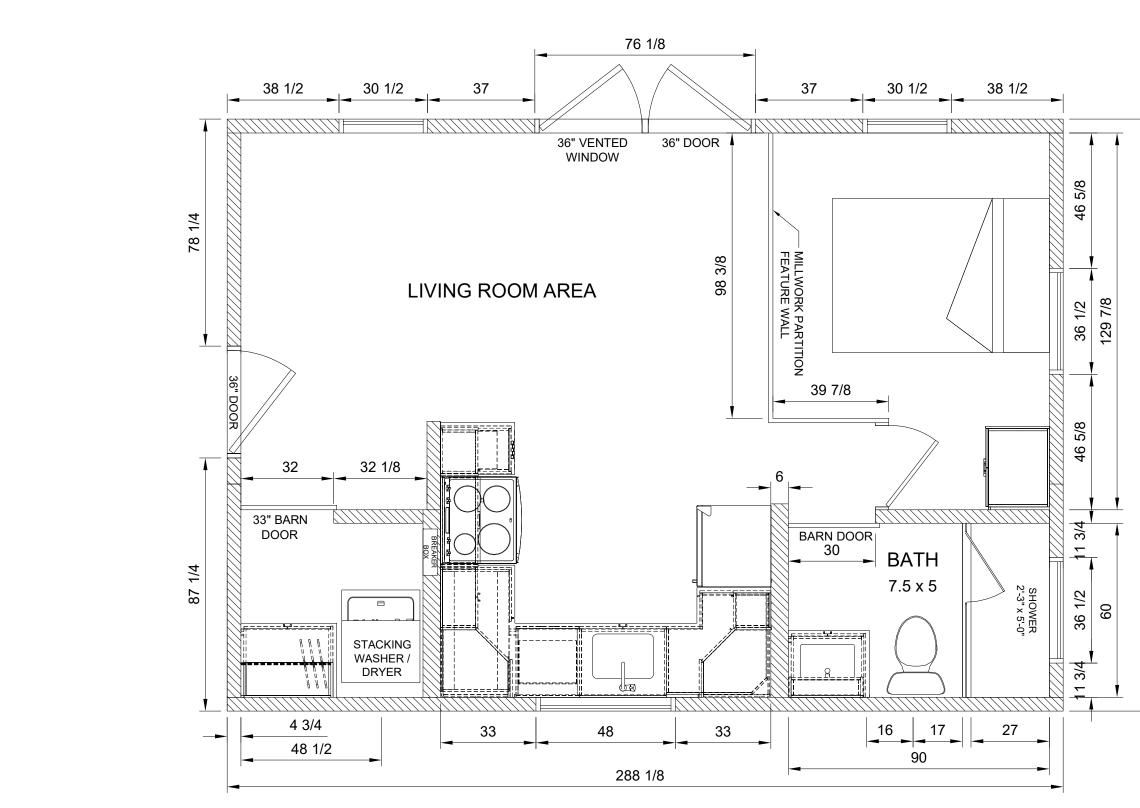

### STUDIO 1 BEDROOM Model

- Description:
  - 410 sq. ft. (38m<sup>2</sup>)
  - 1 bedroom
  - Full washroom
  - Full kitchen
  - Laundry / Pantry room
  - Appliance package (see description below)
  - Interior feature wall
- o Includes:
  - Building structure and roof panels
  - Spray insulated exterior walls
  - Exterior doors and windows
  - Interior wall finishes
    - Trusscore Panels
  - Interior partition walls package
  - Electrical wiring & outlets
  - Interior LED Lighting package
  - Plumbing rough-in
  - Interior doors
  - Interiors Cabinets
    - Kitchen
    - Pantry cabinets
    - Washroom vanity
    - Closet
  - Quartz Countertops (2cm edge & 100mm backsplash)
  - Vinyl plank flooring (flooring only, no base board)
  - Fixture list:
    - Glass shower enclosure
    - Toilet
    - Kitchen sink (SS single)
    - Washroom sink
    - Kitchen faucet
    - Washroom vanity faucet
    - Washroom fixtures:
      - Towel rack
      - Face cloth ring
      - Towel hooks (2)
      - Toilet paper holder
      - Mirror

- Foundation piles
  - Site preparation
  - Crane costs

STUDIO 1 BEDROOM FLOOR PLAN

| ROJECT:<br>SEED HOMES PANAMA<br>HOME MODEL - STUDIO            |                               |  |
|----------------------------------------------------------------|-------------------------------|--|
| DRAWING: FLOOR PLAN<br>SCALE: NTS<br>DIMENSION SCALE: IMPERIAL |                               |  |
| JOB NUMBER : 24-5<br>DRAWN BY : JB<br>CHECKED BY : BB          | ofp I                         |  |
| DATE : 14-A                                                    | NG-2024                       |  |
| 1. *                                                           |                               |  |
|                                                                | REV:<br>O<br>DWG #:<br>ID.G.O |  |