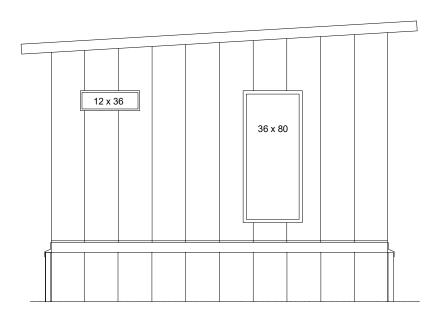

STUDIO - 1 BEDROOM SOUTH ELEVATION

STUDIO - 1 BEDROOM EAST ELEVATION

STUDIO - 1 BEDROOM NORTH ELEVATION

STUDIO - 1 BEDROOM WEST ELEVATION

|                                                                        | 1                 |  |
|------------------------------------------------------------------------|-------------------|--|
| PROJECT:<br>SEED HOMES PANAMA<br>HOME MODEL - STUDIC                   |                   |  |
| DRAWING: EXTERIOR ELEVATION<br>SCALE: NTS<br>DIMENSION SCALE: IMPERIAL |                   |  |
| JOB NUMBER : 24-5<br>DRAWN BY : JB<br>CHECKED BY : BB                  |                   |  |
| DATE : 14-A                                                            | AUG-2024          |  |
|                                                                        |                   |  |
|                                                                        | REV:<br>O         |  |
|                                                                        | DWG #:<br>ID.6. I |  |