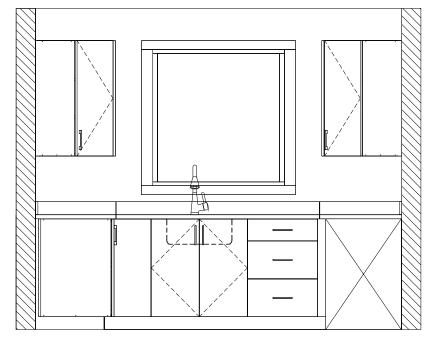

KITCHEN ELEVATION

KITCHEN ELEVATION

BEDROOM CLOSET ELEVATION

VANITY ELEVATION

LAUNDRY ROOM ELEVATION

| PROJECT:<br>SEED HOMES PANAMA<br>HOME MODEL - STUDIO                   |                               |  |
|------------------------------------------------------------------------|-------------------------------|--|
| DRAWING: CABINET ELEVATIONS<br>SCALE: NTS<br>DIMENSION SCALE: IMPERIAL |                               |  |
| JOB NUMBER : 24-3<br>DRAWN BY : JB<br>CHECKED BY : BB<br>DATE : 14-/   | 6FP 1<br>AUG-2024             |  |
| NOTES:<br>I. *                                                         |                               |  |
|                                                                        | REV:<br>0<br>DWG #:<br>ID.6.2 |  |