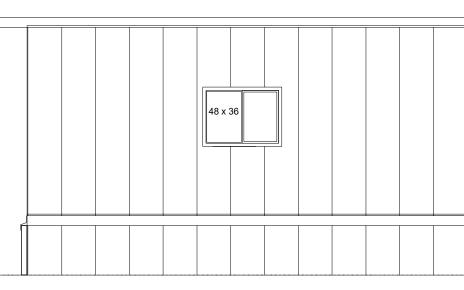

STUDIO - 1 BEDROOM SOUTH ELEVATION

STUDIO - 1 BEDROOM EAST ELEVATION

STUDIO - 1 BEDROOM NORTH ELEVATION

STUDIO - 1 BEDROOM WEST ELEVATION

|                                                                        | 1                 |  |
|------------------------------------------------------------------------|-------------------|--|
| PROJECT:<br>SEED HOMES PANAMA<br>HOME MODEL - STUDIC                   |                   |  |
| DRAWING: EXTERIOR ELEVATION<br>SCALE: NTS<br>DIMENSION SCALE: IMPERIAL |                   |  |
| JOB NUMBER : 24-5<br>DRAWN BY : JB<br>CHECKED BY : BB                  |                   |  |
| DATE : 14-A                                                            | AUG-2024          |  |
|                                                                        |                   |  |
|                                                                        | REV:<br>O         |  |
|                                                                        | DWG #:<br>ID.6. I |  |