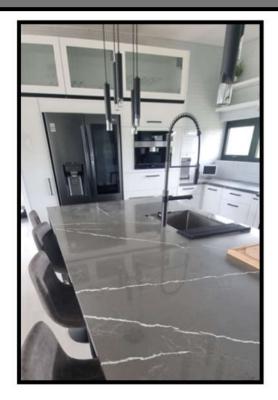

### STUDIO 1 BEDROOM Model

- Description:
  - 410 sq. ft. (38m<sup>2</sup>)
  - 1 bedroom
  - Full washroom
  - Full kitchen
  - Laundry / Pantry room
  - Appliance package (see description below)
  - Interior feature wall
- o Includes:
  - Building structure and roof panels
  - Spray insulated exterior walls
  - Exterior doors and windows
  - Interior wall finishes
    - Trusscore Panels
  - Interior partition walls package
  - Electrical wiring & outlets
  - Interior LED Lighting package
  - Plumbing rough-in
  - Interior doors
  - Interiors Cabinets
    - Kitchen
    - Pantry cabinets
    - Washroom vanity
    - Closet
  - Quartz Countertops (2cm edge & 100mm backsplash)
  - Vinyl plank flooring (flooring only, no base board)
  - Fixture list:
    - Glass shower enclosure
    - Toilet
    - Kitchen sink (SS single)
    - Washroom sink
    - Kitchen faucet
    - Washroom vanity faucet
    - Washroom fixtures:
      - Towel rack
      - Face cloth ring
      - Towel hooks (2)
      - Toilet paper holder
      - Mirror

- Plumbing fixture installation and hook-up
- Electrical fixture install and hook-up
- Appliances (included in the pricing above)
  - Free standing oven and range (\$ 450.00)
  - Microwave extractor (\$ 430.00)
  - Fridge (\$1135.00)
  - Stacking washer / dryer (\$1230.00)
- Construction Management:
  - Order coordination
  - Interior layout and design
  - Shipping coordination from Canada
  - Shipping coordination from Panama Port to jobsite
  - Crane coordination
  - Plumbing and electrical trade management
  - Finish package management
  - Appliance coordination and installation