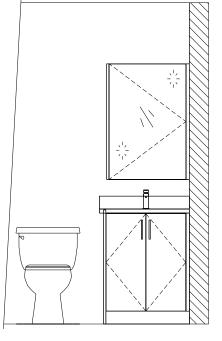

KITCHEN ELEVATION

KITCHEN ELEVATION

BEDROOM CLOSET ELEVATION

VANITY ELEVATION

LAUNDRY ROOM ELEVATION

| PROJECT:<br>SEED HOMES PANAMA<br>HOME MODEL - STUDIO                   |                               |  |
|------------------------------------------------------------------------|-------------------------------|--|
| DRAWING: CABINET ELEVATIONS<br>SCALE: NTS<br>DIMENSION SCALE: IMPERIAL |                               |  |
| JOB NUMBER : 24-3<br>DRAWN BY : JB<br>CHECKED BY : BB<br>DATE : 14-/   | 6FP 1<br>AUG-2024             |  |
| NOTES:<br>I. *                                                         |                               |  |
|                                                                        | REV:<br>0<br>DWG #:<br>ID.6.2 |  |