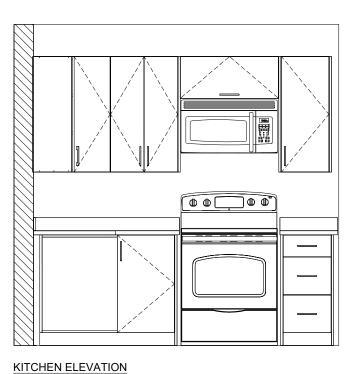

KITCHEN ELEVATION

KITCHEN ELEVATION

BEDROOM CLOSET ELEVATION

VANITY ELEVATION

LAUNDRY ROOM ELEVATION

| PROJECT:<br>SEED HOMES PANAMA<br>HOME MODEL - STUDIO                   |                               |  |
|------------------------------------------------------------------------|-------------------------------|--|
| DRAWING: CABINET ELEVATIONS<br>SCALE: NTS<br>DIMENSION SCALE: IMPERIAL |                               |  |
| JOB NUMBER : 24-3<br>DRAWN BY : JB<br>CHECKED BY : BB<br>DATE : 14-/   | 6FP 1<br>AUG-2024             |  |
| NOTES:<br>I. *                                                         |                               |  |
|                                                                        | REV:<br>0<br>DWG #:<br>ID.6.2 |  |