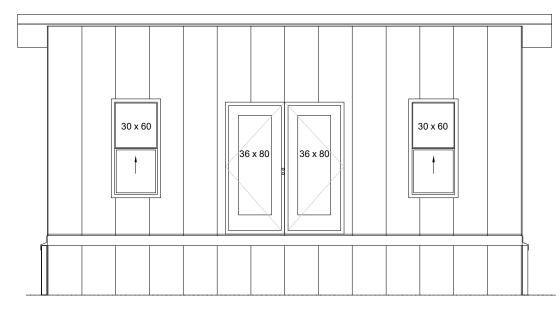

STUDIO - 1 BEDROOM SOUTH ELEVATION

STUDIO - 1 BEDROOM EAST ELEVATION

STUDIO - 1 BEDROOM NORTH ELEVATION

STUDIO - 1 BEDROOM WEST ELEVATION

|                                                                        | 1                 |  |
|------------------------------------------------------------------------|-------------------|--|
| PROJECT:<br>SEED HOMES PANAMA<br>HOME MODEL - STUDIC                   |                   |  |
| DRAWING: EXTERIOR ELEVATION<br>SCALE: NTS<br>DIMENSION SCALE: IMPERIAL |                   |  |
| JOB NUMBER : 24-5<br>DRAWN BY : JB<br>CHECKED BY : BB                  |                   |  |
| DATE : 14-A                                                            | AUG-2024          |  |
|                                                                        |                   |  |
|                                                                        | REV:<br>O         |  |
|                                                                        | DWG #:<br>ID.6. I |  |